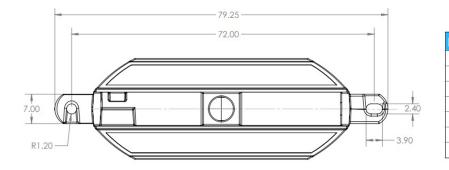

| <b>Product Description</b> | Width |       | Length |        | Height |       | Weight |       |
|----------------------------|-------|-------|--------|--------|--------|-------|--------|-------|
|                            | in    | cm    | In     | cm     | In     | cm    | lbs    | kgs   |
| GUARDSAFE® 36 LCD          | 24    | 60.96 | 72     | 182.88 | 36     | 91.44 | 70     | 31.75 |