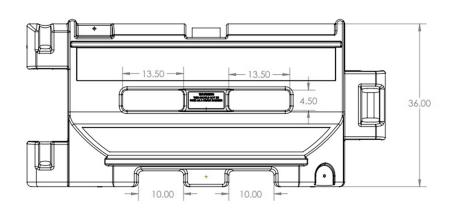

| <b>Product Description</b> | Width |       | Length |        | Height |       | Weight |       |
|----------------------------|-------|-------|--------|--------|--------|-------|--------|-------|
|                            | in    | cm    | In     | cm     | In     | cm    | lbs    | kgs   |
| GUARDSAFE® 36 LCD          | 24    | 60.96 | 72     | 182.88 | 36     | 91.44 | 70     | 31.75 |