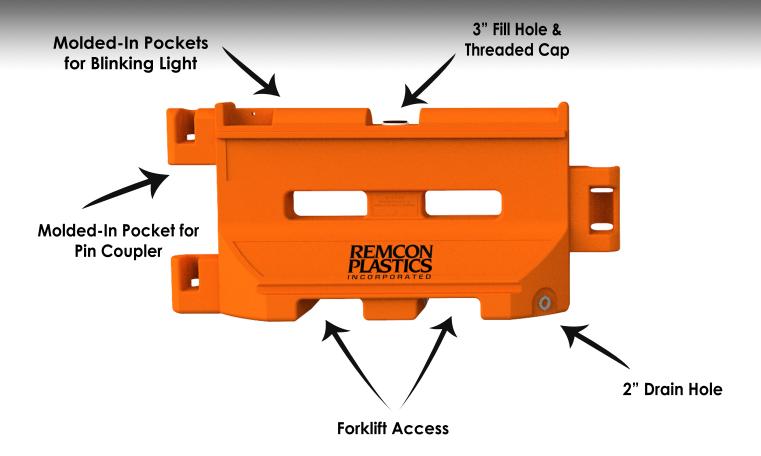

## GUARDSAFE® 36 BARRICADE

Remcon's GUARDSAFE® 36 barricade is a water-filled Longitudinal Channelizing Device (LCD) ideal for traffic and pedestrian channelization in almost any environment. The barricade is manufactured with rotationally-molded polyethylene, which allows it to withstand the harshest weather conditions and resist dents and cracks.

- Each unit includes:
  - •Swivel pin to connect and rotate barricades up to 90 degrees
  - Recessed handles, forklift holes, and lightweight design, which allow for easier movement and positioning
  - •Threaded top fill-port and bottom drain plugs for easy loading and unloading with sand or water ballast
- Available in three standard high-visibility colors: natural, orange, and yellow. Custom colors available upon request.
- Accepts rolled fence or fence panels to increase visibility and security for any project
- •Ideal for temporary work zones, perimeter fencing, checkpoints, security, as well as crowd and traffic control
- FHWA MASH TL-1 approved as a Longitudinal Channelizing Device (LCD)