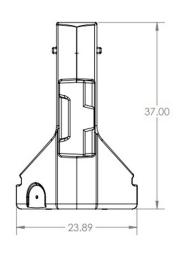

| <b>Product Description</b> | Width |       | Length |        | Height |       | Weight |       |
|----------------------------|-------|-------|--------|--------|--------|-------|--------|-------|
|                            | in    | cm    | In     | cm     | In     | cm    | lbs    | kgs   |
| GUARDSAFE® 36 LCD          | 24    | 60.96 | 72     | 182.88 | 36     | 91.44 | 70     | 31.75 |